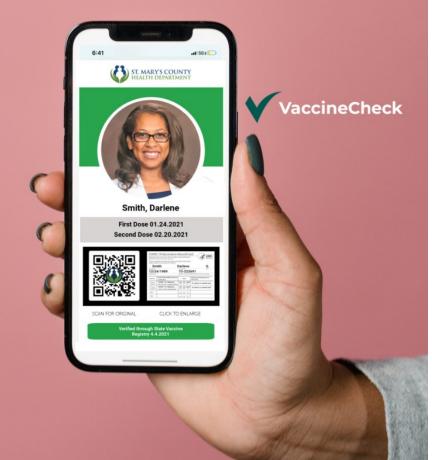

### Vaccine incentive - verification of vaccine

#### www.smchd.org/vaccinecheck

# Vaccine incentive - verification of vaccine

#### ST. MARY'S COUNTY HEALTH DEPARTMENT

**Darlene Smith** 

Vaccination First Dose Date: 01/24/2021 Vaccination Second Dose Date: 02/20/2021

SCAN FOR ORIGINAL

CLICK TO ENLARGE

Verified through the State Vaccine Registry 05.12.2021

Easy-to-read dates of doses, including final dose

Image of original CDC paper card, if available

Digital card authenticated through statewide immunization registry records

Free for all SMC residents – soon to be expanded to SoMD

Screenshot profile from smartphone and email to employer HR

www.smchd.org/vaccinecheck

12

**SMCHD Vaccine Registration** 